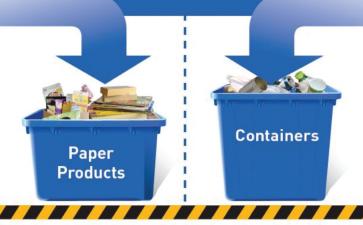

# **2-STREAM Recycling Guide**

### **BLUE BOX 1** Food, Beverage & Liquid Containers

### BLUE BOX 2 Paper & Fibre Products

# **2-STREAM Recycling**

Mixing recyclables leads to contamination of materials and broken glass, which means higher processing costs for our recycling program.

Please do your part by separating your recyclables into the two containers provided: one for containers, and a second for all your paper and fibres.

#### Box 1 – Food, Beverage, and Liquid Containers .....

- Aluminum foil and containers
- Plastic bottles, jugs, and tubs
- Milk and juice cartons
- Glass bottles and jars
- Aluminum and steel cans
- Fast food, coffee, and beverage cups
- Plastic plant pots and trays
- Rigid plastic (hard plastic packaging)
- Spiral wound containers (Pringles<sup>®</sup> can, frozen juice containters, etc.)

### Box 2 – Paper and Fibre Products .....

- Newspapers and telephone books
- Paper egg cartons and boxes
- Magazines, books, and catalogues
- Cardboard boxes
- Household paper