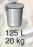

### WE ACCEPT:

- Plant trimmings Brush
- Leaves
   Pumpkins
- Grass clippings

Brush must be less than 10 cm in diameter and 1 m in length. Tie in bundles with twine.

Maximum weight per container or bundle is 20 kg, maximum size per container is 125 L.