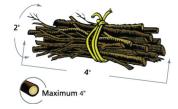

### WE ACCEPT:

- Plant trimmings Brush
- Leaves
   Pumpkins
- Grass clippings

Brush must be less than 10 cm in diameter and 1 m in length. Tie in bundles with twine.

Maximum weight per container or bundle is 20 kg, maximum size per container is 125 L.

### These items should NOT be placed with Yard Waste:

Rocks, dirt, sod, tree stumps, branches with a diameter greater than 4 inches (10 cm), flower pots/trays.