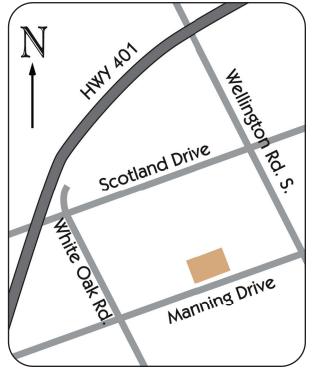

#### W12A Landfill & EnviroDepot:

W12A is located at 3502 Manning Drive, London