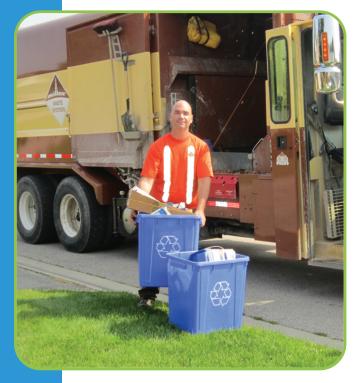

# **2-STREAM Recycling**

Mixing recyclables leads to contamination of materials and broken glass, which means higher processing costs for our recycling program.

Please do your part by separating your recyclables into the two containers provided: one for containers, and a second for all your paper and fibres.

#### Box 1 – Food, Beverage, and Liquid Containers .....

- Aluminum foil and containers
- Plastic bottles, jugs, and tubs
- Milk and juice cartons
- Glass bottles and jars
- Aluminum and steel cans
- Fast food, coffee, and beverage cups
- Plastic plant pots and trays
- Rigid plastic (hard plastic packaging)
- Spiral wound containers (Pringles<sup>®</sup> can, frozen juice containters, etc.)

### Box 2 – Paper and Fibre Products .....

- Newspapers and telephone books
- Paper egg cartons and boxes
- Magazines, books, and catalogues
- Cardboard boxes
- Household paper