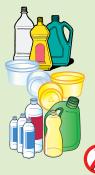

### **BLUE BOX 1** Food, Beverage & Liquid Containers

#### Box 1 – Food, Beverage, and Liquid Containers .....

- Aluminum foil and containers
- Plastic bottles, jugs, and tubs
- Milk and juice cartons
- Glass bottles and jars
- Aluminum and steel cans
- Fast food, coffee, and beverage cups
- Plastic plant pots and trays
- Rigid plastic (hard plastic packaging)
- Spiral wound containers (Pringles<sup>®</sup> can, frozen juice containters, etc.)