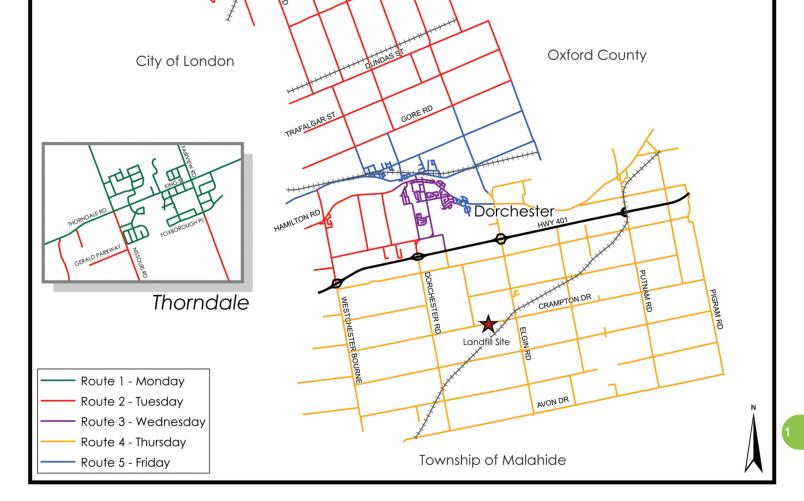

# Municipality of Thames Centre Waste Reduction Calendar

**Remember!** Bi-weekly garbage collection schedule resumes in November and continues until the end of March. Recycling will still be collected weekly.

# **Remember!**

Bi-weekly garbage collection resumes in November. Recycling will still be collected weekly.

General inquiries: 519-268-7334

www.thamescentre.on.ca