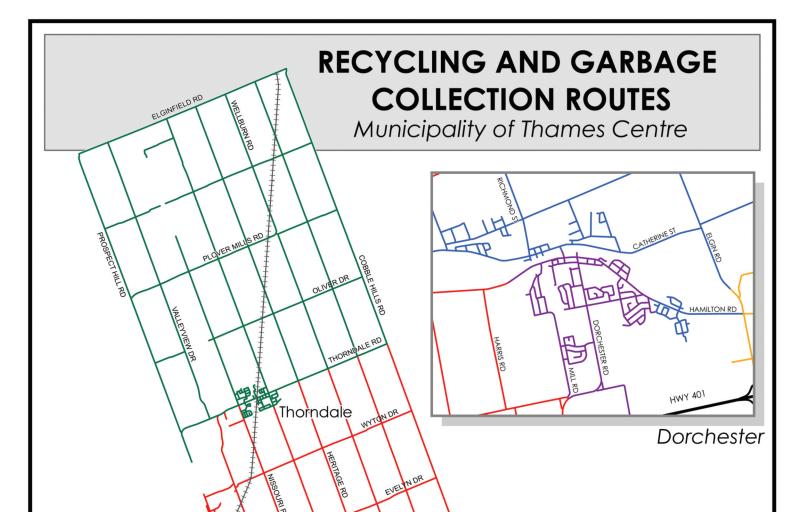

# Municipality of Thames Centre Waste Reduction Calendar

**Remember!** Bi-weekly garbage collection schedule resumes in November and continues until the end of March. Recycling will still be collected weekly.

# **Remember!**

Bi-weekly garbage collection resumes in November. Recycling will still be collected weekly.

General inquiries: 519-268-7334

www.thamescentre.on.ca