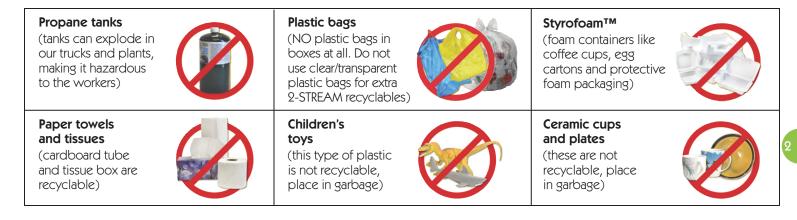

### Blue Box Bloopers The following DO NOT belong in your Blue Box:

**DO NOT** recycle light bulbs of any type, no mirror or window glass, no drinking glasses, no ceramics (plates, mugs, Pyrex®, etc.), no broken glass.

**DO NOT** recycle aerosol or paint cans with product in them, no cooking pots or pans, no other metal items, no paper-backed foil (lids from take-out food), no foil laminates (potato chip bags), no coat hangers, no electronics.

**DO NOT** recycle wrapping paper, no photographs, no used tissues or paper towels.

**DO NOT** recycle motor oil, antifreeze, or chemical containers, plastic bags, toys, Styrofoam<sup>®</sup>, PVC or ABS pipe.

**DO NOT** recycle cardboard contaminated with food, oil or chemicals.