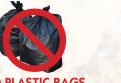

#### NO PLASTIC BAGS FOR YARD WASTE

Place

Place Yard Waste at the curb by 7 a.m. Crews will only make one pass on each street on the designated recycling pick-up day.

#### **Acceptable Containers:**

Place weeds, plant trimmings and leaves in paper yard bags or a rigid open-top container. Bundle branches as shown below.

Yard waste in plastic bags will NOT be collected.

Yard waste must be bundled and tied or bagged in paper bags. Yard waste in plastic bags will not be collected. Bundles must be no longer than Pile #3 1.2 meters (4 ft.). Limbs must be no bigger than 10 cm (4 inches) in diameter. Waste Permitted items are leaves, sticks, house and garden plants, tree trimmings, etc. No stumps or root balls will be accepted.