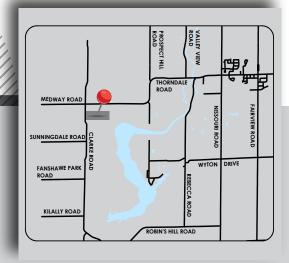

#### **HOW TO BRING YOUR ITEMS..**

- ► MATERIALS MUST BE IN PAPER BAGS OR LOOSE
- ► NO PLASTIC BAGS!

will begin on November 1 2022

**Try Recycling Enviro Depot** 'Clarke North' 21462 Clarke Road

Monday - Friday, 8am - 5pm Saturday 8am - 12 noon Operates year-round