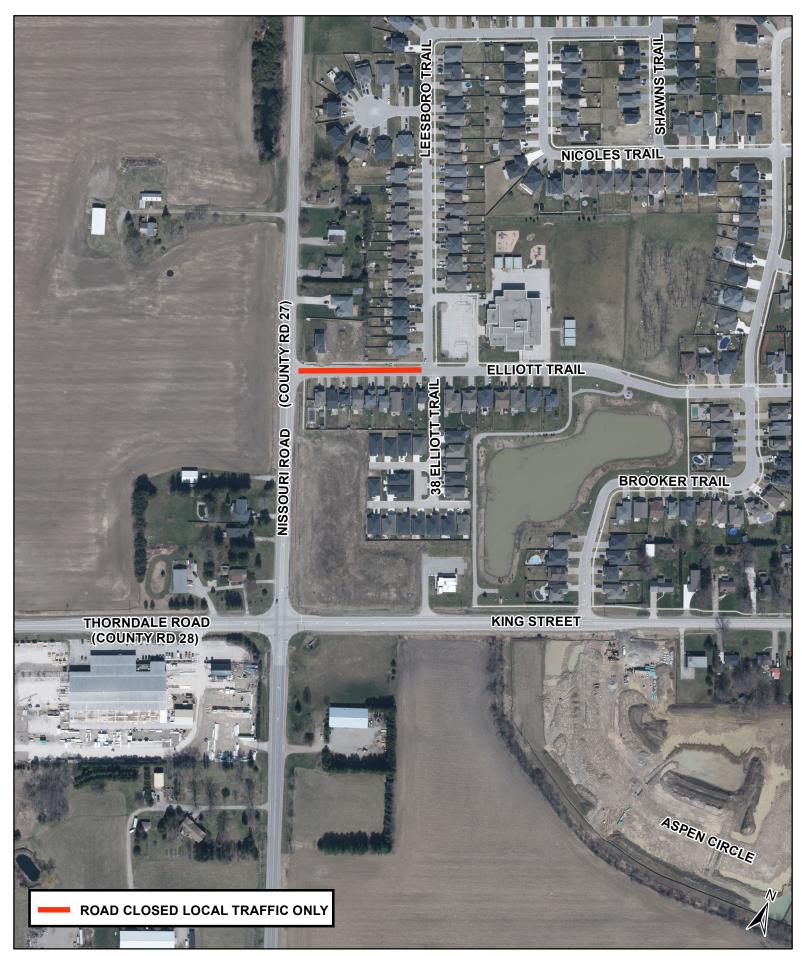

#### **ROAD CLOSURE**

#### Elliott Trail - Nissouri Road to Leesboro Trail

Elliot Trail located between Nissouri Road and Leesboro Trail is undergoing Construction to service new lots on Elliott Trail. Salliss Plumbing is going to be working within the Elliott Trail road allowance during the below specified dates. The road closure is to tie into the Municipalities Storm, Water and Sanitary Infrastructure and ultimately provide services to three new lots on Elliott Trail. Access will be maintained for Residents living within the Construction zone for the duration of the project.

### **Project Details**

- Location: Elliott Trail Nissouri Road to Leesboro Trail
- Schedule:
  - Start date May 9, 2022
  - Estimated completion date May 23, 2022
- Scope: Providing Storm, Sanitary, and Water Services to three new lots
- Contractor: Salliss Plumbing

# **ROAD CLOSURE NOTICE**

MAY 2022