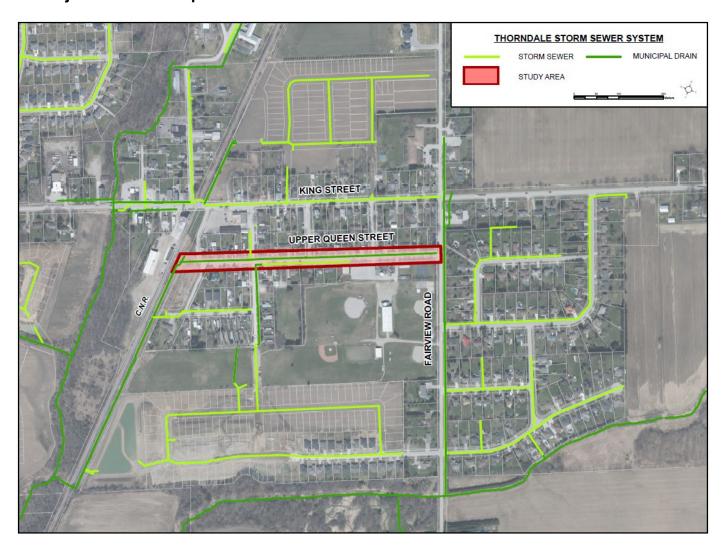

# Municipality of Thames Centre QUESTIONNAIRE Regarding Upper Queen Street Storm Sewer Upgrade and Road Urbanization Design

January 9, 2024

Dear Property Owner,

The Municipality of Thames Centre (Municipality) is currently in the planning stages to complete the urbanized design of Upper Queen Street in 2024. In early 2024, we will be tendering the design scope to engage engineering consultants responsible for the design of this project. Pending Council approval, the construction for this project is anticipated to occur in 2025. Please refer to page two for the project location.

# **Project Location Map**

4305 Hamilton Road, Dorchester, Ontario NOL 1G3 - Phone 519-268-7334 - Fax 519-268-3928 - www.thamescentre.on.ca - inquiries@thamescentre.on.ca